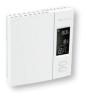

# OTH4000 - ZB Series

### **Smart thermostat - Zigbee**

The OTH4000 -ZB is compatible with the GT130 smart gateway. Among other features, it can be programmed (only through the Neviweb® platform) to allow individual temperatures to be set for six periods per day and for each day of the week. Daily and monthly usage can be monitored to help cut down on heating costs.