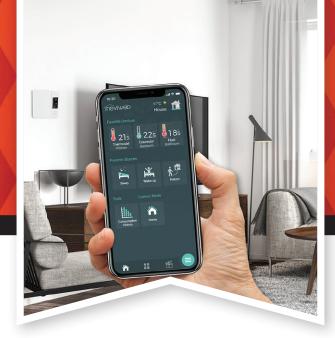

### **Smart thermostat - Zigbee**

The OTH4000 -ZB is compatible with the GT130 smart gateway. Among other features, it can be programmed (only through the Neviweb® platform) to allow individual temperatures to be set for six periods per day and for each day of the week. Daily and monthly usage can be monitored to help cut down on heating costs.

With great features like automation and scenes, smart thermostats are a smart choice for better comfort and to help you save on heating costs.

Automation enables interaction between activated products automatically according to a set program. For example, thermostats in the bedroom, bathroom and kitchen can all increase to 22°C at 6:15 a.m. on weekdays.

With scenes you can group actions together on your devices and enable them in just one click. For example, if you have a home gym, you can lower the temperature during your workout session for better comfort.

According to Hydro-Québec, you can save about 15% when you use programming functions and if you lower the temperature by 3°C during the night and when you're at work.